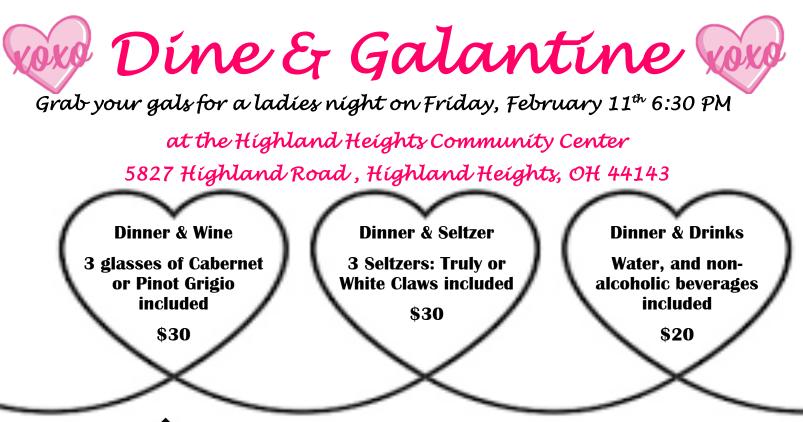

RSVP by Tuesday February 1, using QR code, payment information available through QR code/link

All proceeds benefit the Mayfield High School Fastpitch Teams

Bingo cards sold at the door. "Golden Arrow Bingo Package" includes Bingo cards for all games for \$20.